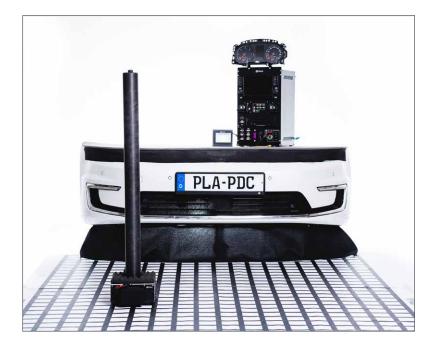

With **EDscene**, a portable solution consisting of both hardware and software modules has been developed. The first upgrade stage, which is already in productive use, carries out the automated validation of the ultrasonic parking aid on motor vehicles.

### **Portfolio**

- 1. Field of view
- 2. Echo/ground reflection
- 3. Detection of critical obstacles
- 4. Collision mitigating braking